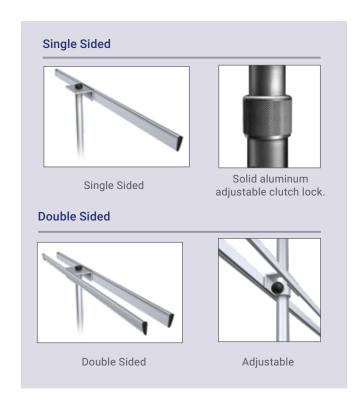

## **SnapBar Graphic Mounting**

- Trouble free clutch for secure locking
- Bottom crossbar can travel up & down
- Adjustable height 36"-96" center poles
- User friendly and built to last!
- No graphic end finishing required

Easy Open SnapBars hold graphics firmly

Metal springs provide
great gripping power

Aluminum alloy
extrusions are strong
and lightweight

Non-skid foam compresses and
holds graphics to 1/16" thick

Graphic end
finishing not required

Choice: 1 sided or 2 sided, 24", 30" or 36" width

| Model | Description | Width |
|-------|-------------|-------|
| NX21  | 1-sided     | 24"   |
| NX22  | 2-sided     | 24"   |
| NX251 | 1-sided     | 30"   |
| NX252 | 2-sided     | 30"   |
| NX31  | 1-sided     | 36"   |
| NX32  | 2-sided     | 36"   |