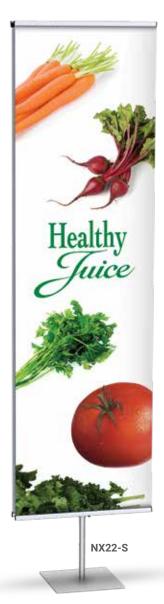

## **Banner Stands**

## **SnapBar Graphic Mounting**

- Trouble free clutch for secure locking
- Bottom crossbar can travel up & down
- Adjustable height 36"-96" center poles
- User friendly and built to last!
- No graphic end finishing required

Choice: 1 sided or 2 sided, 24", 30" or 36" width

| Model | Description | Width |
|-------|-------------|-------|
| NX21  | 1-sided     | 24"   |
| NX22  | 2-sided     | 24"   |
| NX251 | 1-sided     | 30"   |
| NX252 | 2-sided     | 30"   |
| NX31  | 1-sided     | 36"   |
| NX32  | 2-sided     | 36"   |